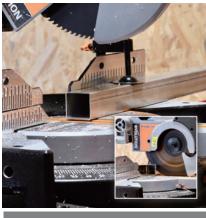

**SOLID WOOD** 

**PLASTICS** 

**ALUMINUM** 

A REVLUTIONARY BLADE **CUTS MOST CONSTRUCTION MATERIALS** E MACHINE ONE BLADE

**METAL FRAME** 

**WATER PIPE** 

#### **ABOUT METAL CUTTING**

The blades are developed to cut construction steels only.

The maximum thickness of the steel should be within 6mm