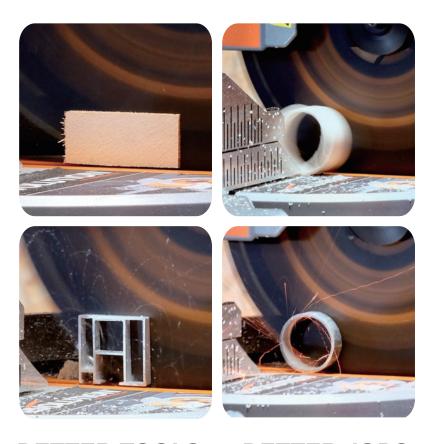

**SOLID WOOD** 

**PLASTICS** 

**ALUMINUM** 

A REVLUTIONARY BLADE **CUTS MOST CONSTRUCTION MATERIALS** E MACHINE ONE BLADE

**METAL FRAME** 

**WATER PIPE** 

#### **ABOUT METAL CUTTING**

The blades are developed to cut construction steels only.

The maximum thickness of the steel should be within 6mm