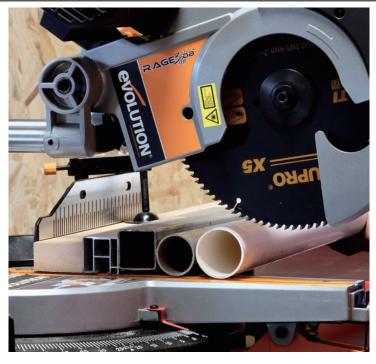

**SOLID WOOD** 

**PLASTICS** 

**ALUMINUM** 

A REVLUTIONARY BLADE **CUTS MOST CONSTRUCTION MATERIALS** E MACHINE ONE BLADE

**METAL FRAME** 

**WATER PIPE** 

#### **ABOUT METAL CUTTING**

The blades are developed to cut construction steels only.

The maximum thickness of the steel should be within 6mm