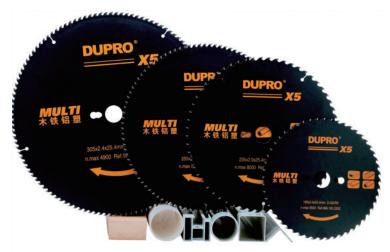

### **DUPRO X5**

#### **MULTI CUTTING T.C.T BLADE**

- Special treated rigid body provides very high steability during operation
- Super thin kerf for easy and smooth cutting performance
- Unique geometry of the teeth bring the multi cutting function
- Teeth numbers for each size are suitable for both thin and thick materials to be cut
- Selected carbide tips are developed for multi materials cutting
- Safety according to EN847-1

**SOLID WOOD** 

**PLASTICS** 

**ALUMINUM** 

A REVLUTIONARY BLADE **CUTS MOST CONSTRUCTION MATERIALS** E MACHINE ONE BLADE

**METAL FRAME** 

**WATER PIPE** 