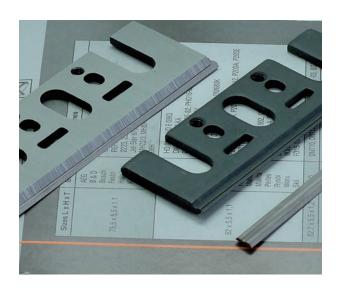

# **DUPRO**

## **HM PLANER KNIVES**

- Solid carbide knives with two cutting edges for long cutting life
- Precise fixing groove ensure the safety and accuracy
- Tough carbide cuts wood with nails
- Safety according to EN847-1

| L  | W   | Т   | Z |
|----|-----|-----|---|
| 82 | 5.5 | 1.1 | 2 |