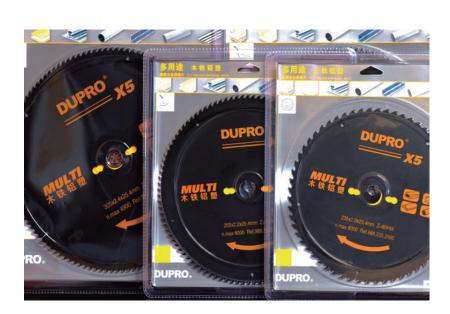

### **DUPRO X5**

#### **MULTI CUTTING T.C.T BLADE**

- Special treated rigid body provides very high steability during operation
- Super thin kerf for easy and smooth cutting performance
- Unique geometry of the teeth bring the multi cutting function
- Teeth numbers for each size are suitable for both thin and thick materials to be cut
- Selected carbide tips are developed for multi materials cutting
- Safety according to EN847-1

| Packing | Carton   | Quan. | Weight |
|---------|----------|-------|--------|
| Blister | 34x30x18 | 30PCS | 12KGS  |
| Blister | 34x30x11 | 20PCS | 11KGS  |
| Blister | 34x30x11 | 20PCS | 15KGS  |
| Blister | 40x37x12 | 20PCS | 24KGS  |