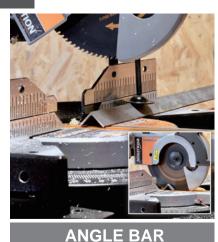

**SOLID WOOD** 

**PLASTICS** 

**ALUMINUM** 

A REVLUTIONARY BLADE **CUTS MOST CONSTRUCTION MATERIALS** E MACHINE ONE BLADE

**METAL FRAME** 

**WATER PIPE** 

#### **ABOUT METAL CUTTING**

The blades are developed to cut construction steels only.

The maximum thickness of the steel should be within 6mm