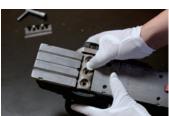

## **HM PLANER KNIVES**

- Solid carbide knives with two cutting edges for long cutting life
- Precise fixing groove ensure the safety and accuracy
- Tough carbide cuts wood with nails
- Safety according to EN847-1

| L  | W   | Т   | Z |
|----|-----|-----|---|
| 82 | 5.5 | 1.1 | 2 |