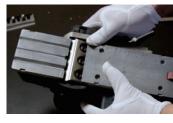

# Universal adaptor plate fits all machines

- B&D
- Bosch
- Boda
- DCA
- Dewalt
- Devon
- Festool
- Hitachi
- Makita
- Metabo
- Roybi
- Stanley

| Art.    | Description                      | Packing |
|---------|----------------------------------|---------|
| D825502 | 82x5.5x1.1 2PCS                  | Blister |
| D825504 | 82x5.5x1.1 2PCS<br>Adaptors 2PCS | Blister |