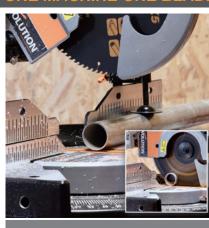

**SOLID WOOD** 

**PLASTICS** 

**ALUMINUM** 

A REVLUTIONARY BLADE **CUTS MOST CONSTRUCTION MATERIALS** E MACHINE ONE BLADE

**METAL FRAME** 

**WATER PIPE** 

#### **ABOUT METAL CUTTING**

The blades are developed to cut construction steels only.

The maximum thickness of the steel should be within 6mm