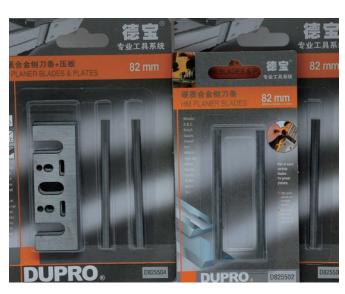

## **HM PLANER KNIVES**

- Solid carbide knives with two cutting edges for long cutting life
- Precise fixing groove ensure the safety and accuracy
- Tough carbide cuts wood with nails
- Safety according to EN847-1

| L  | W   | Т   | Z |
|----|-----|-----|---|
| 82 | 5.5 | 1.1 | 2 |

# Universal adaptor plate fits all machines

- B&D
- Bosch
- Boda
- DCA
- Dewalt
- Devon
- Festool
- Hitachi
- Makita
- Metabo
- Roybi
- Stanley

| Art.    | Description                      | Packing |
|---------|----------------------------------|---------|
| D825502 | 82x5.5x1.1 2PCS                  | Blister |
| D825504 | 82x5.5x1.1 2PCS<br>Adaptors 2PCS | Blister |