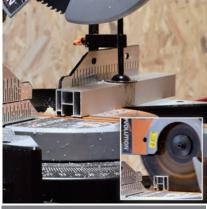

**SOLID WOOD** 

**PLASTICS** 

**ALUMINUM** 

A REVLUTIONARY BLADE **CUTS MOST CONSTRUCTION MATERIALS** E MACHINE ONE BLADE

**METAL FRAME** 

**WATER PIPE** 

#### **ABOUT METAL CUTTING**

The blades are developed to cut construction steels only.

The maximum thickness of the steel should be within 6mm